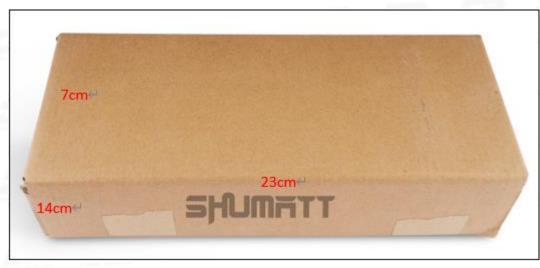

## (2) Common Rail Diesel Injector Box Size

Pic No.1

| No. | Name                            | Common Rail Diesel Injector Package Size (cm) |
|-----|---------------------------------|-----------------------------------------------|
| 1   | Common Rail Diesel Injector Box | 23*14*7                                       |