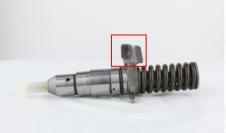

## 2.1. 7E-9585 Common Rail Diesel Injector Part Number Location

E.g.: See the common rail diesel injector part number as follows:

Pic No.3

| No. | Name                     |
|-----|--------------------------|
| А   | Brand, logo, part number |